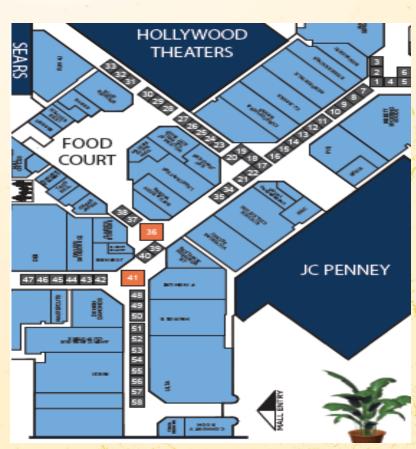

### ISLAND SPACE:

- Spaces #41 and #36 on map provided (back)
- Sizes of space will vary
- Island space is \$1,000

INDIAN MOUND

www.indianmoundmall.com

Follow us on 4

Applications and deposits can be mailed to: Indian Mound Mall Attn: Stephanie Bentley 771 S. 30th St. Heath, Ohio 43056

### **Location Preference:**

Please select the number of spaces needed as well as your location preference below: Selected from map above

1st choice\_\_\_\_ 2nd choice\_\_\_\_\_ 3rd choice\_\_\_\_\_